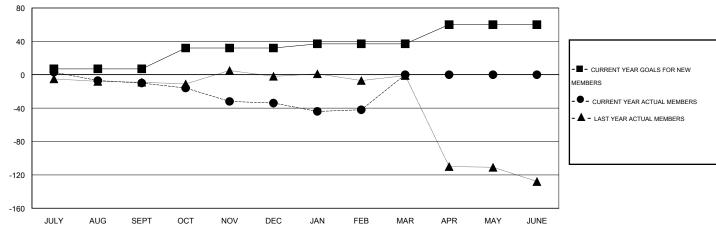

# GOALS AND ACTUAL MEMBERS CUMULATIVE

| DROPPED CLUBS: 1  DROPPED MEMBERS |              | 13 CLUBS OF 37 ADDED 1 OR MORE NEW MEMBERS | GENDER DISTRIBUTION           MALE         615 (77.46%)           FEMALE         179 (22.54%) |          |  |
|-----------------------------------|--------------|--------------------------------------------|-----------------------------------------------------------------------------------------------|----------|--|
| DECEASED CLUB CANCELLED OTHER     | 7<br>0<br>63 | CLICK HERE FOR HEALTH ASSESSMENT DATA      | FAMILY UNIT MEMBERS HEAD OF HOUSEHOLD                                                         | 91<br>44 |  |
| TOTAL                             | 70           |                                            | NON-HEAD OF HOUSEHOLD                                                                         | 47       |  |